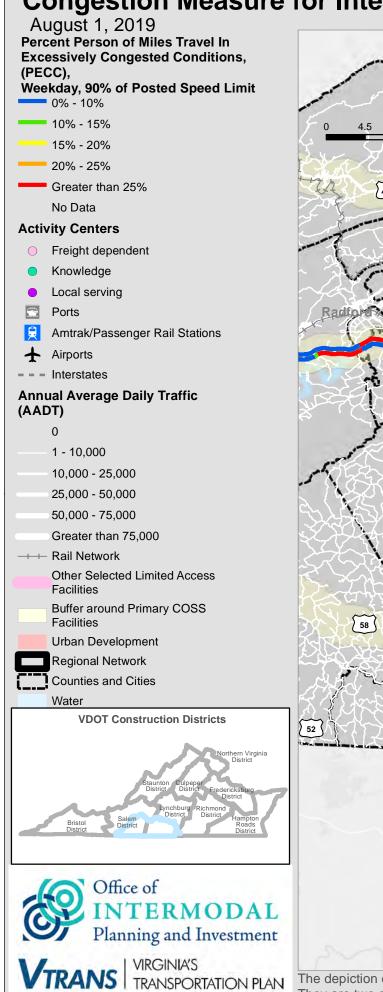

### **Congestion Measure for Interstates and Select Limited Access Facilities: Danville Area**

### **Congestion Measure for Interstates and Select Limited Access Facilities: Danville Area**

| VIRGINIA'S

Date: 8/13/2019

VTRANS

### **Congestion Measure for Interstates and Select Limited Access Facilities: Danville Area**

Date: 8/13/2019