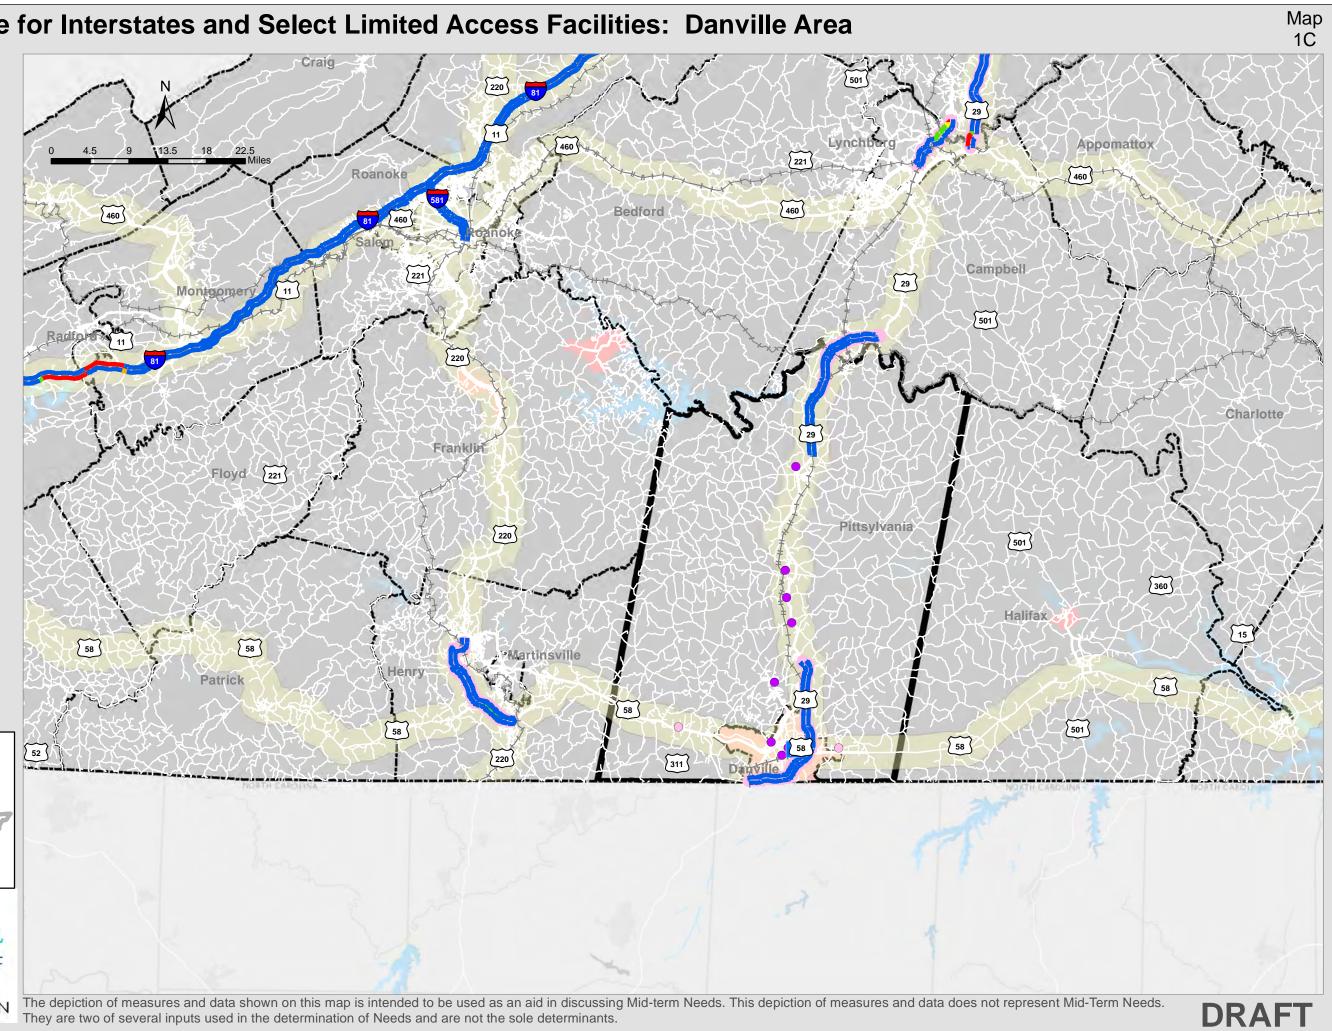

### **Congestion Measure for Interstates and Select Limited Access Facilities: Danville Area**

### **Congestion Measure for Interstates and Select Limited Access Facilities: Danville Area**

| VIRGINIA'S

Date: 8/13/2019

VTRANS

### **Congestion Measure for Interstates and Select Limited Access Facilities: Danville Area**

Date: 8/13/2019

The depiction of measures and data shown on this map is intended to be used as an aid in discussing Mid-term Needs. This depiction of measures and data does not represent Mid-Term Needs. They are two of several inputs used in the determination of Needs and are not the sole determinants.