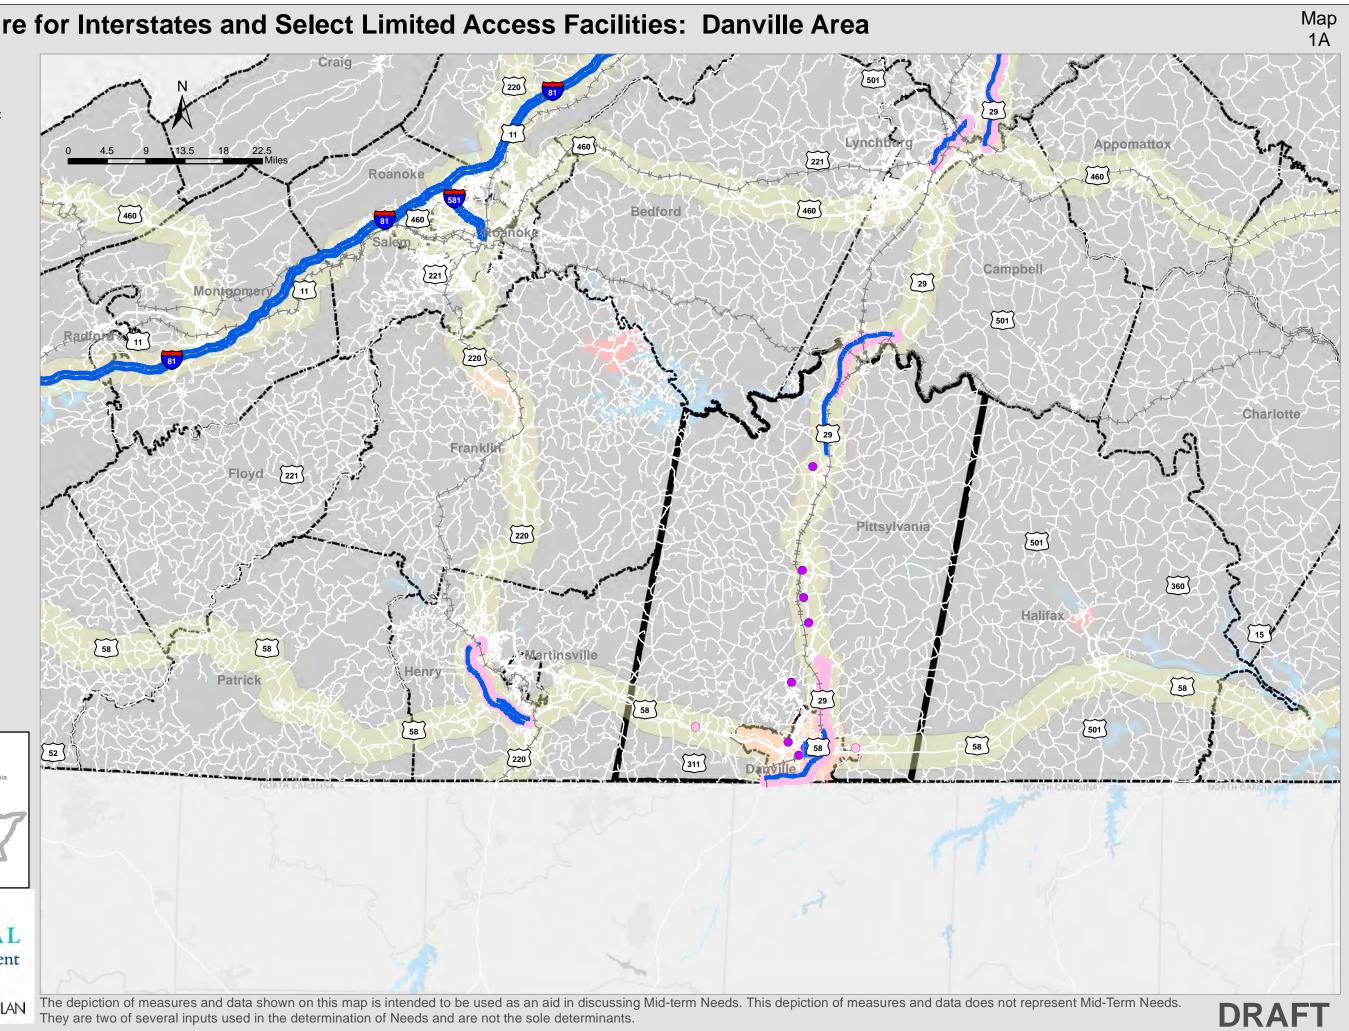

### **Congestion Measure for Interstates and Select Limited Access Facilities: Danville Area**

### **Congestion Measure for Interstates and Select Limited Access Facilities: Danville Area**

| VIRGINIA'S

Date: 8/13/2019

VTRANS

### **Congestion Measure for Interstates and Select Limited Access Facilities: Danville Area**

Date: 8/13/2019

The depiction of measures and data shown on this map is intended to be used as an aid in discussing Mid-term Needs. This depiction of measures and data does not represent Mid-Term Needs. They are two of several inputs used in the determination of Needs and are not the sole determinants.