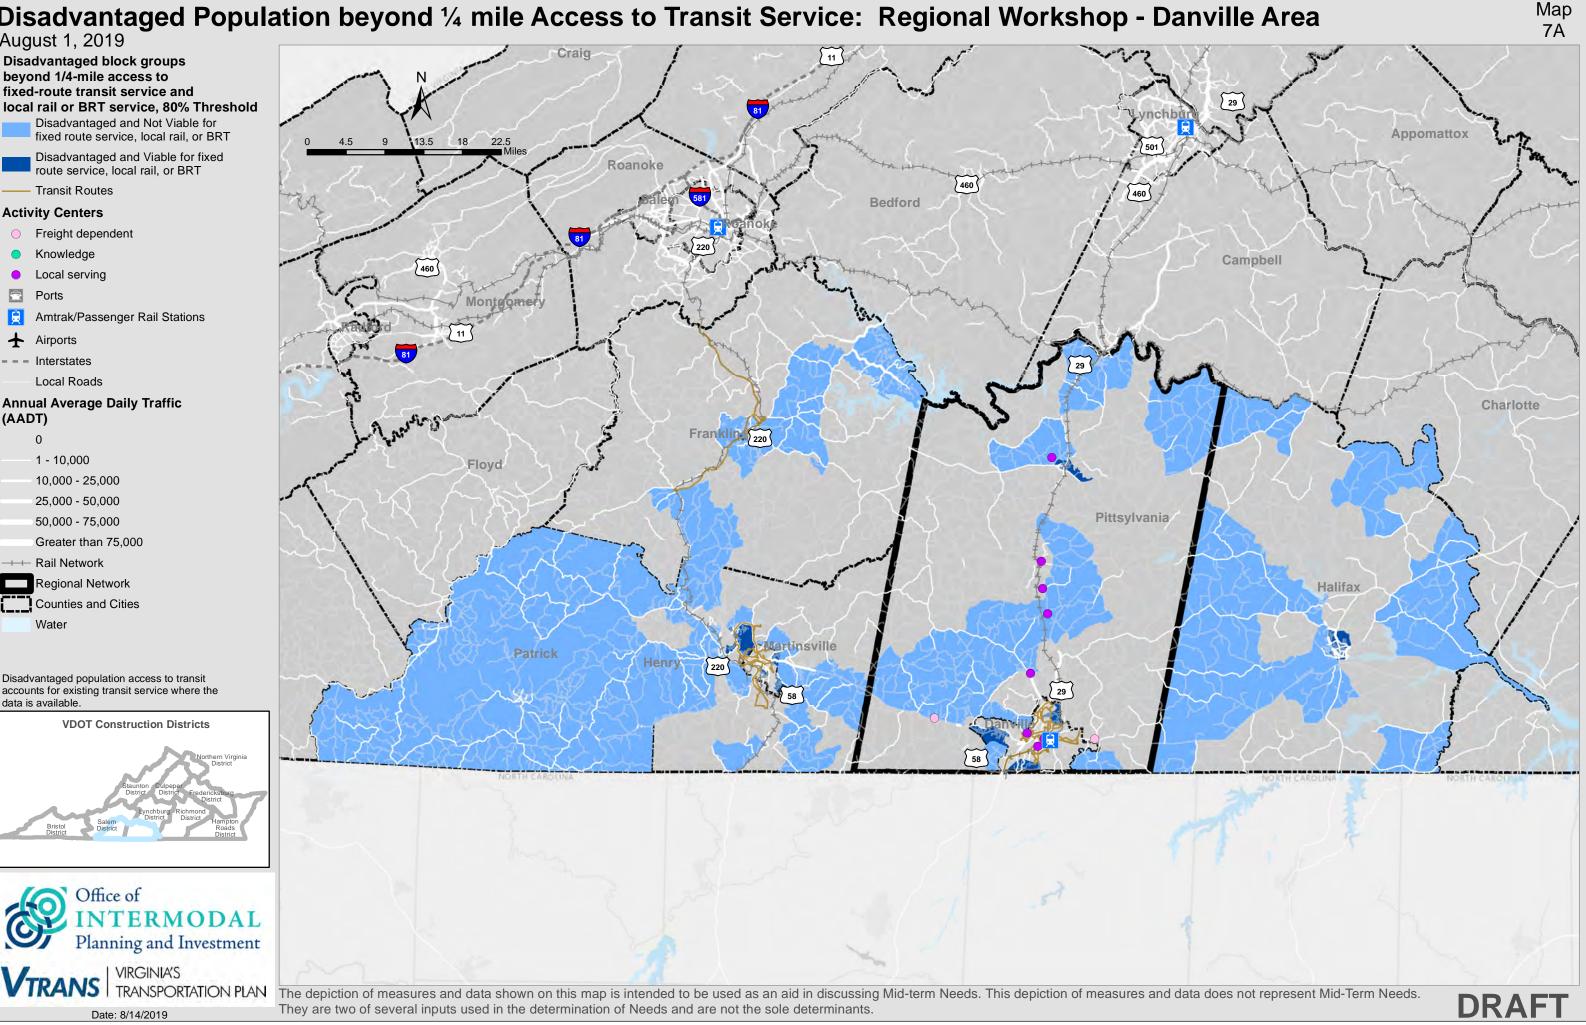

### Disadvantaged Population beyond 1/4 mile Access to Transit Service: Regional Workshop - Danville Area

## Disadvantaged Population beyond 1/4 mile Access to Transit Service: Regional Workshop - Danville Area

August 1, 2019

Date: 8/14/2019