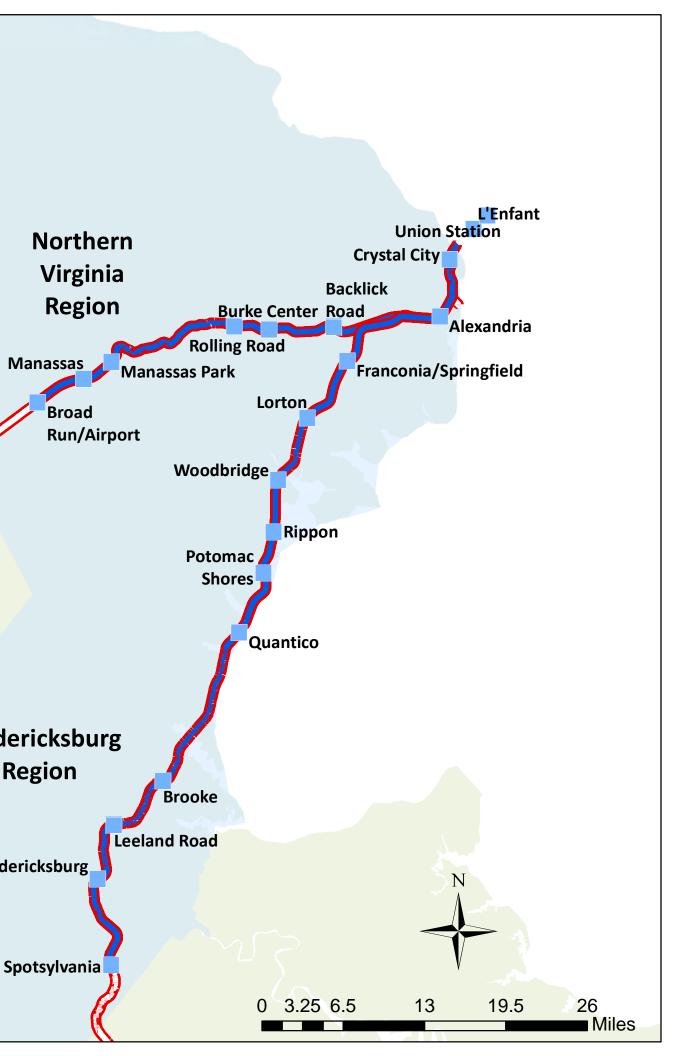

# **Virginia Railway Express On-Time Performance**

- **VRE** Stations
- **VRE** Routes
- Amtrak Routes
- **Regional Networks**

- Average on-time performance has declined since FY 2013 by 7 percentage points to 89%
- The 15-year average on-time performance for VRE is also 89%.
- FY 2018 on-time performance exceeds the average in nine of the past 15 years.
- VRE's on-time performance goal is 90%.
- (Source: VRE on time performance "key metrics" for February 2018)

Northern

Virginia

Region

Broad

**Run/Airport** 