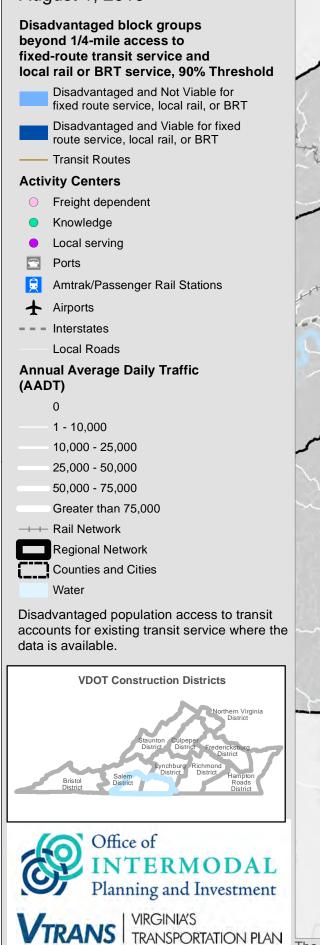

### Disadvantaged Population beyond 1/4 mile Access to Transit Service: Regional Workshop - Danville Area

## Disadvantaged Population beyond 1/4 mile Access to Transit Service: Regional Workshop - Danville Area

August 1, 2019

Date: 8/14/2019