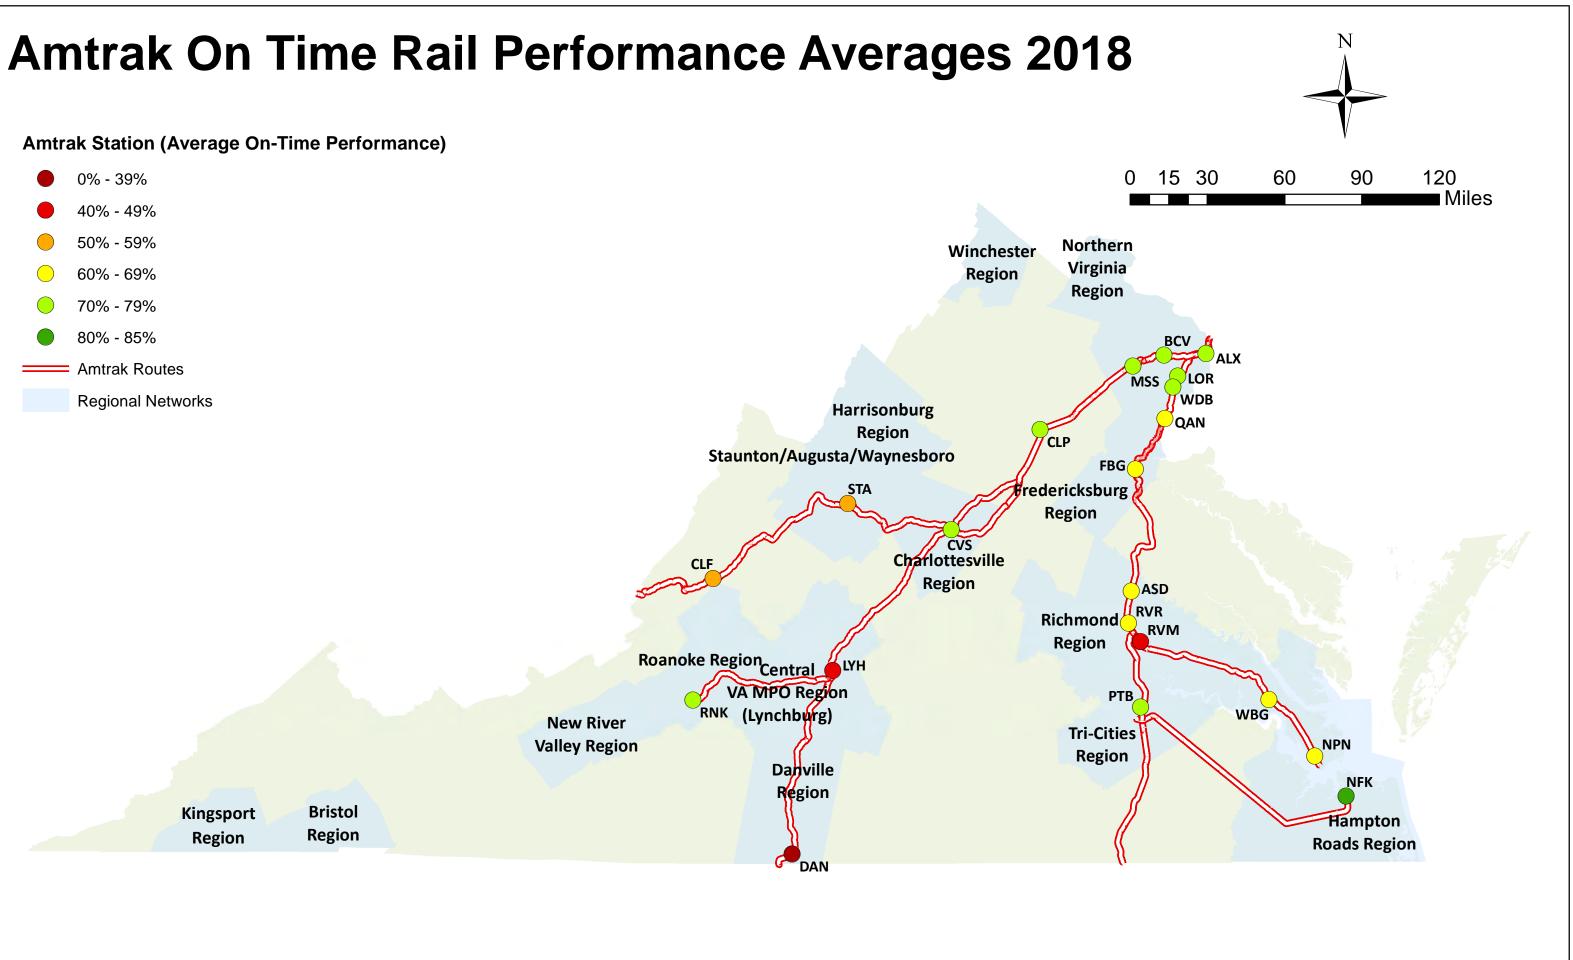

# **Virginia Railway Express On-Time Performance**

- **VRE** Stations
- **VRE** Routes
- Amtrak Routes
- **Regional Networks**

- Average on-time performance has declined since FY 2013 by 7 percentage points to 89%
- The 15-year average on-time performance for VRE is also 89%.
- FY 2018 on-time performance exceeds the average in nine of the past 15 years.
- VRE's on-time performance goal is 90%.
- (Source: VRE on time performance "key metrics" for February 2018)