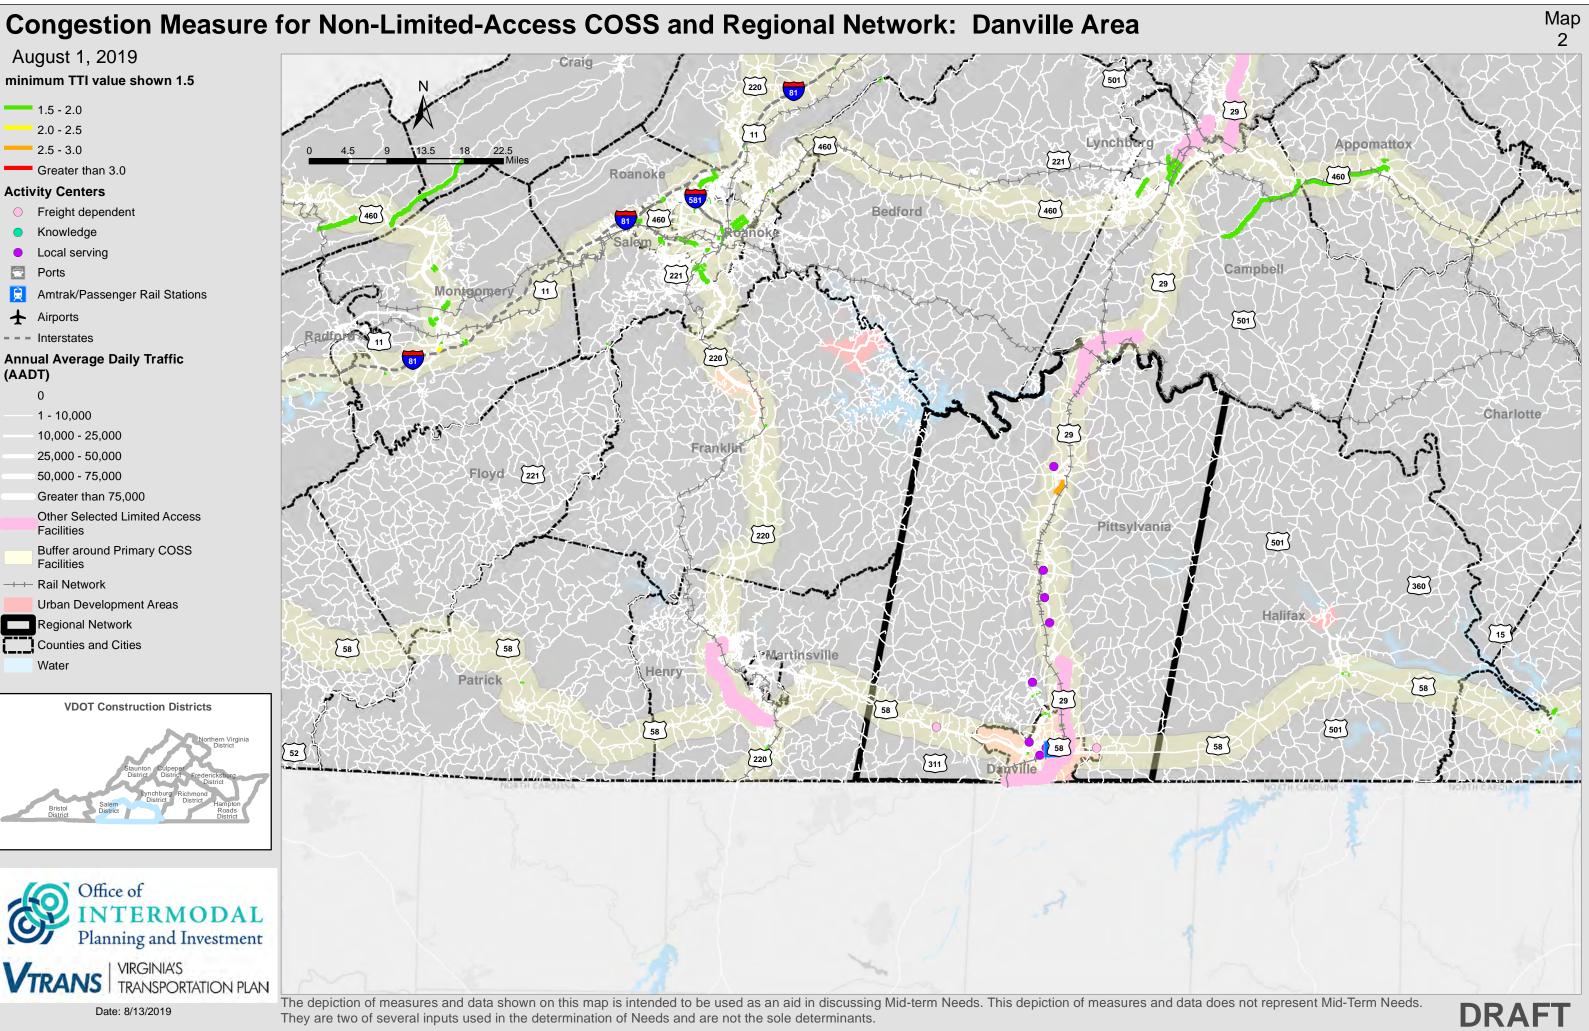

The depiction of measures and data shown on this map is intended to be used as an aid in discussing Mid-term Needs. This depiction of measures and data does not represent Mid-Term Needs. They are two of several inputs used in the determination of Needs and are not the sole determinants.