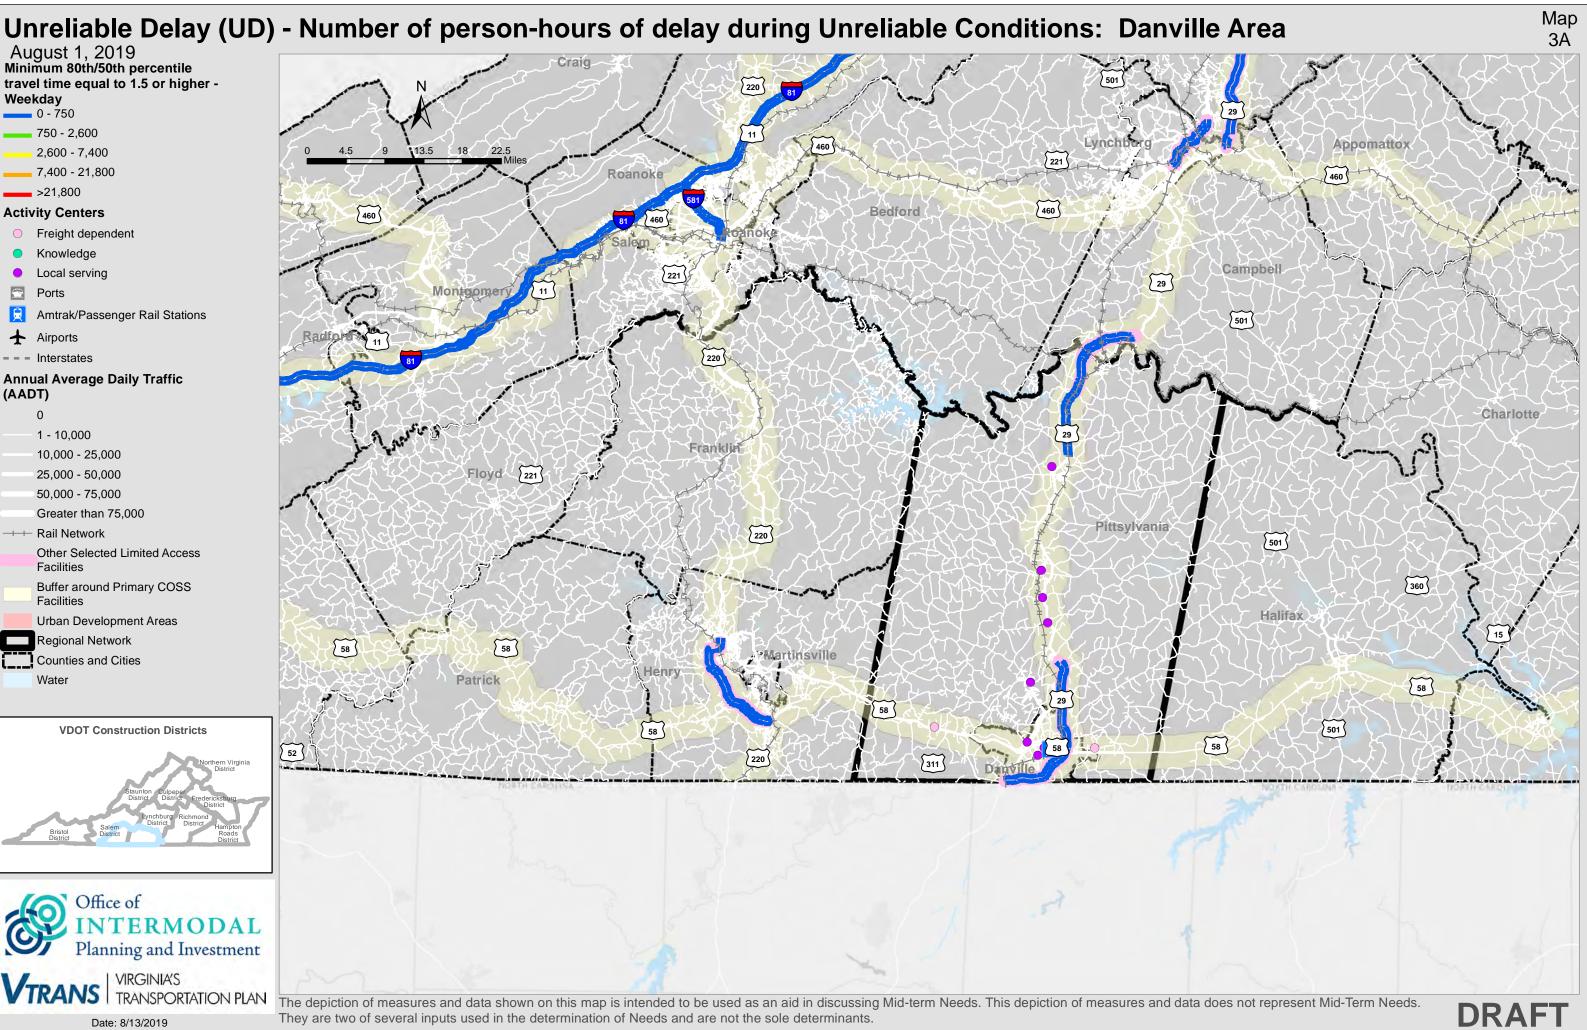

The depiction of measures and data shown on this map is intended to be used as an aid in discussing Mid-term Needs. This depiction of measures and data does not represent Mid-Term Needs. They are two of several inputs used in the determination of Needs and are not the sole determinants.