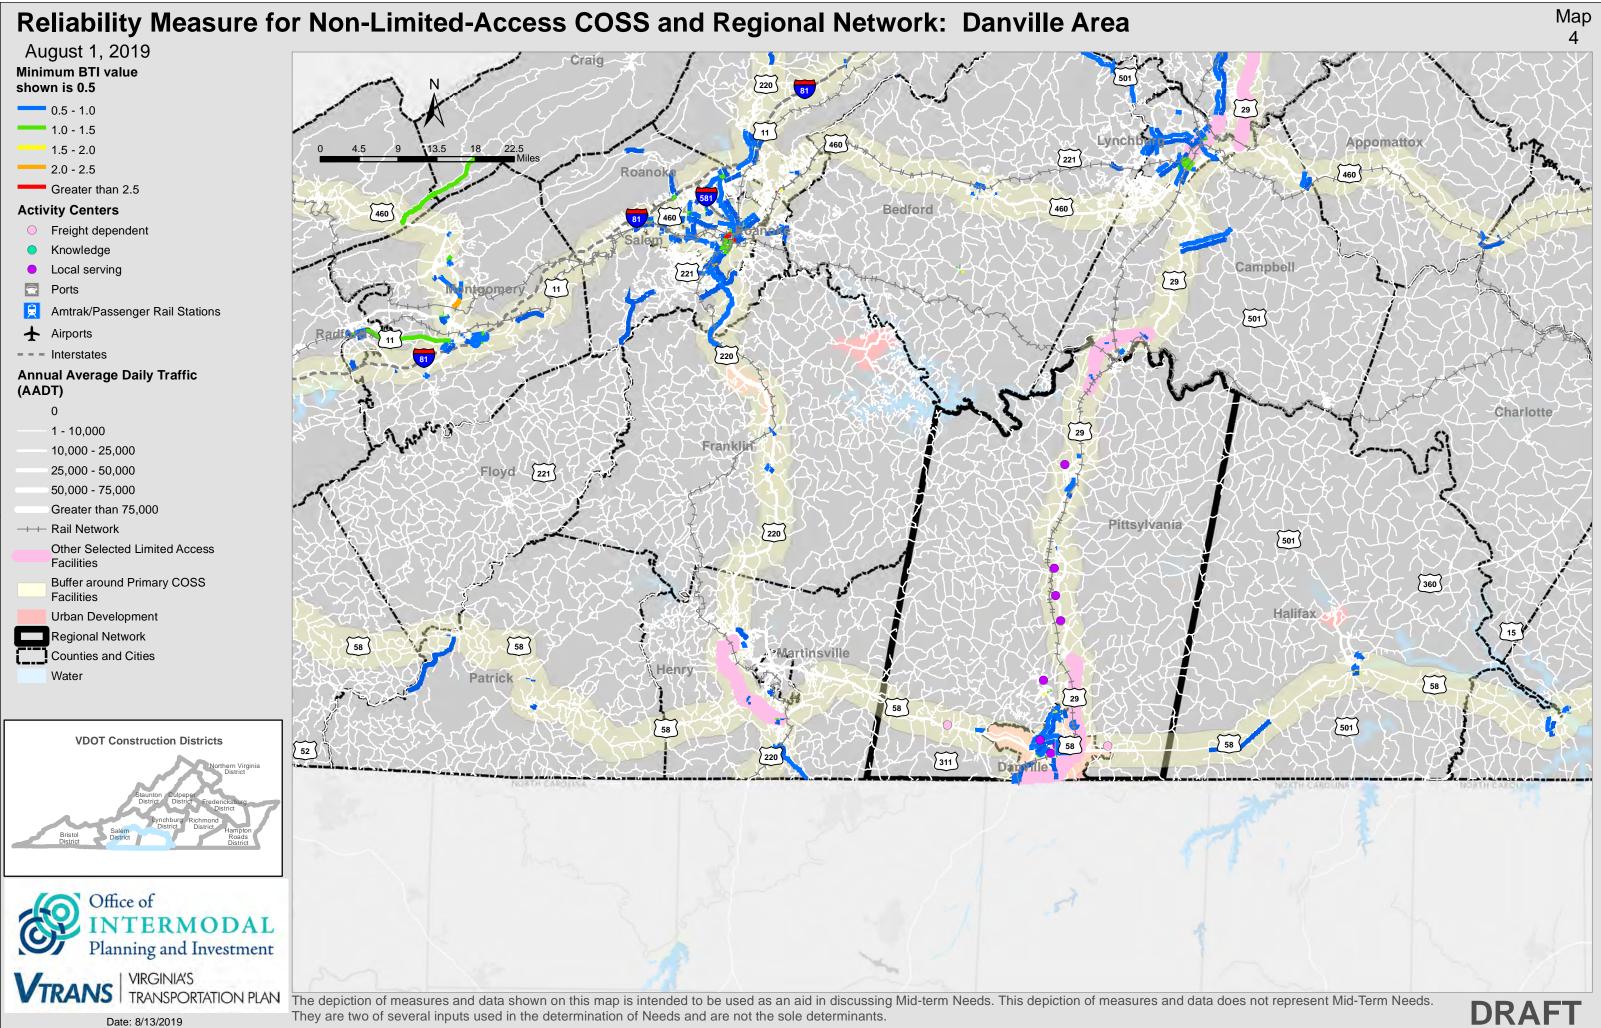

The depiction of measures and data shown on this map is intended to be used as an aid in discussing Mid-term Needs. This depiction of measures and data does not represent Mid-Term Needs. They are two of several inputs used in the determination of Needs and are not the sole determinants.