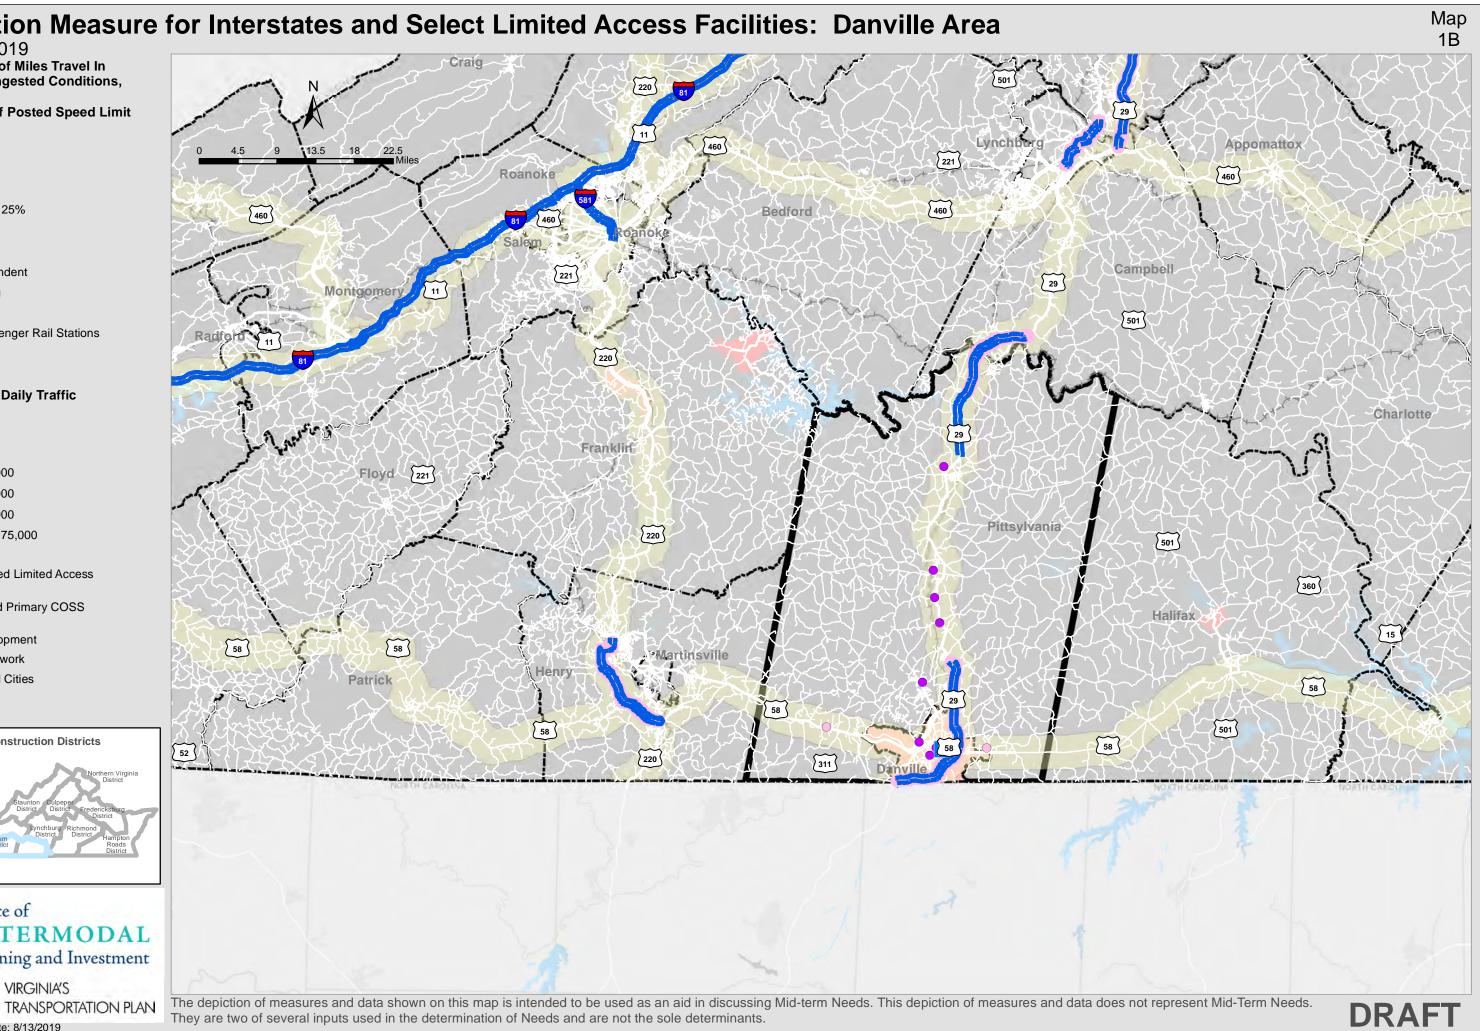

### **Congestion Measure for Interstates and Select Limited Access Facilities: Danville Area**

### **Congestion Measure for Interstates and Select Limited Access Facilities: Danville Area**

| VIRGINIA'S

Date: 8/13/2019

VTRANS

### **Congestion Measure for Interstates and Select Limited Access Facilities: Danville Area**

Date: 8/13/2019

The depiction of measures and data shown on this map is intended to be used as an aid in discussing Mid-term Needs. This depiction of measures and data does not represent Mid-Term Needs. They are two of several inputs used in the determination of Needs and are not the sole determinants.