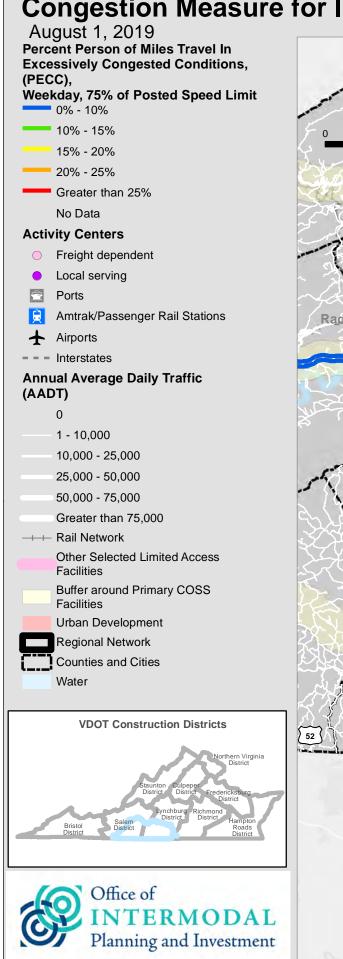

### **Congestion Measure for Interstates and Select Limited Access Facilities: Danville Area**

### **Congestion Measure for Interstates and Select Limited Access Facilities: Danville Area**

| VIRGINIA'S

Date: 8/13/2019

VTRANS

### **Congestion Measure for Interstates and Select Limited Access Facilities: Danville Area**

Date: 8/13/2019