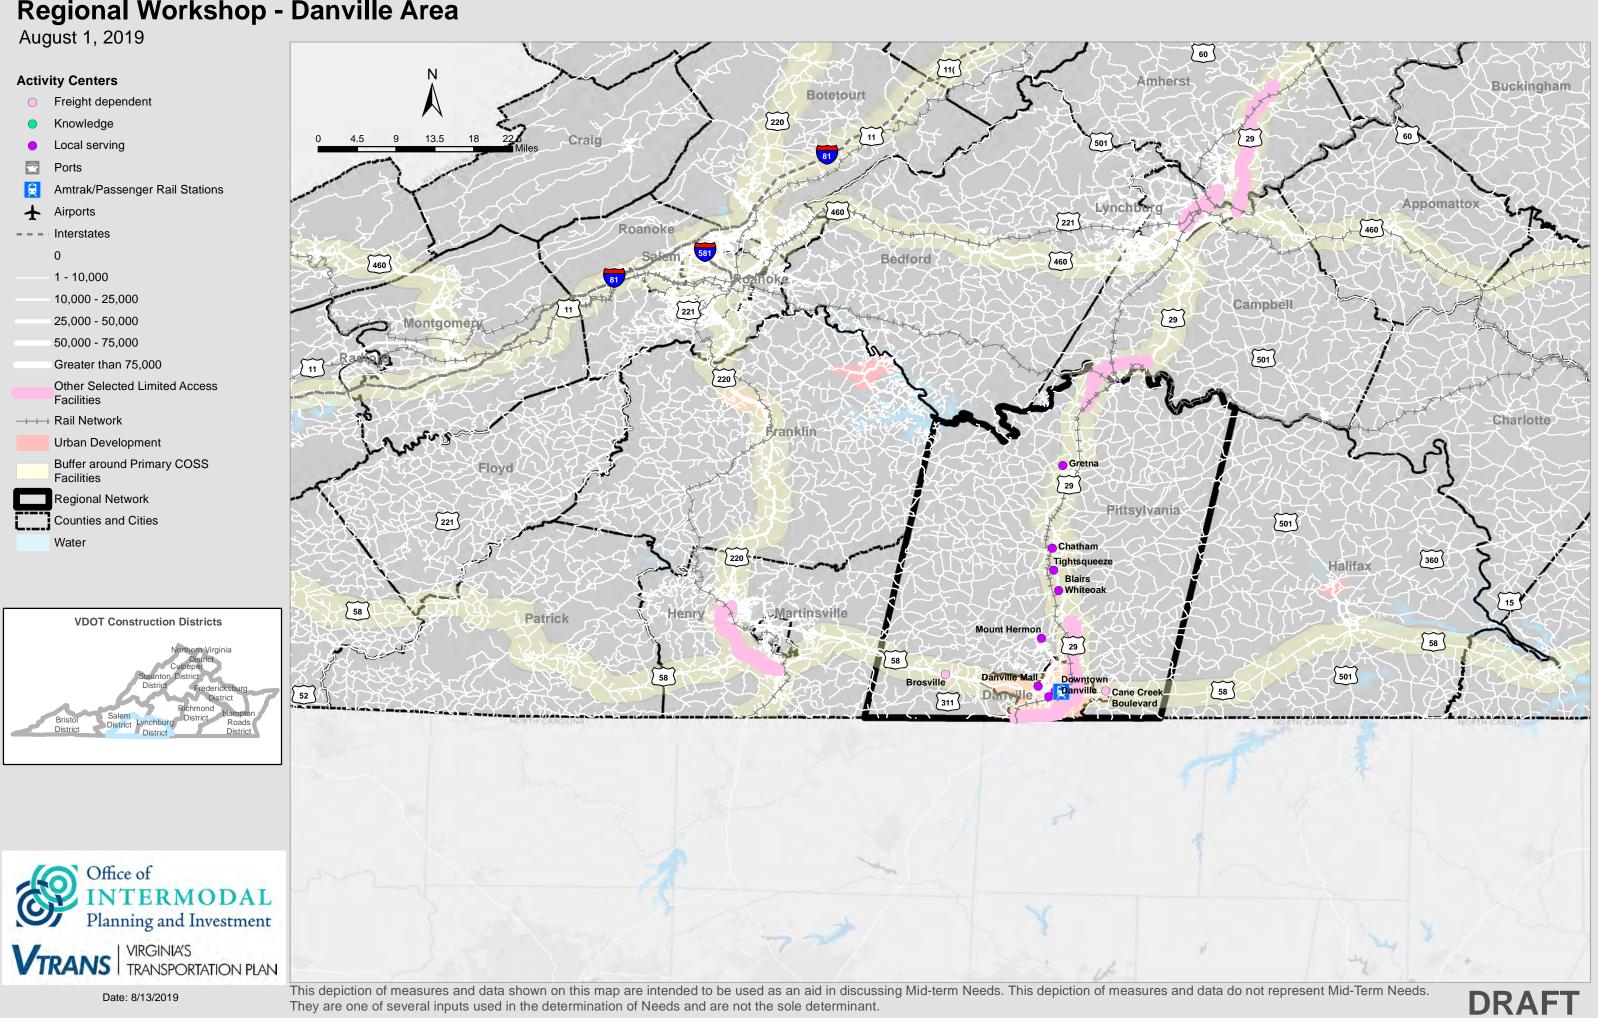

### **Regional Workshop - Danville Area**

The depiction of measures and data shown on this map is intended to be used as an aid in discussing Mid-term Needs. This depiction of measures and data does not represent Mid-Term Needs. They are two of several inputs used in the determination of Needs and are not the sole determinants.