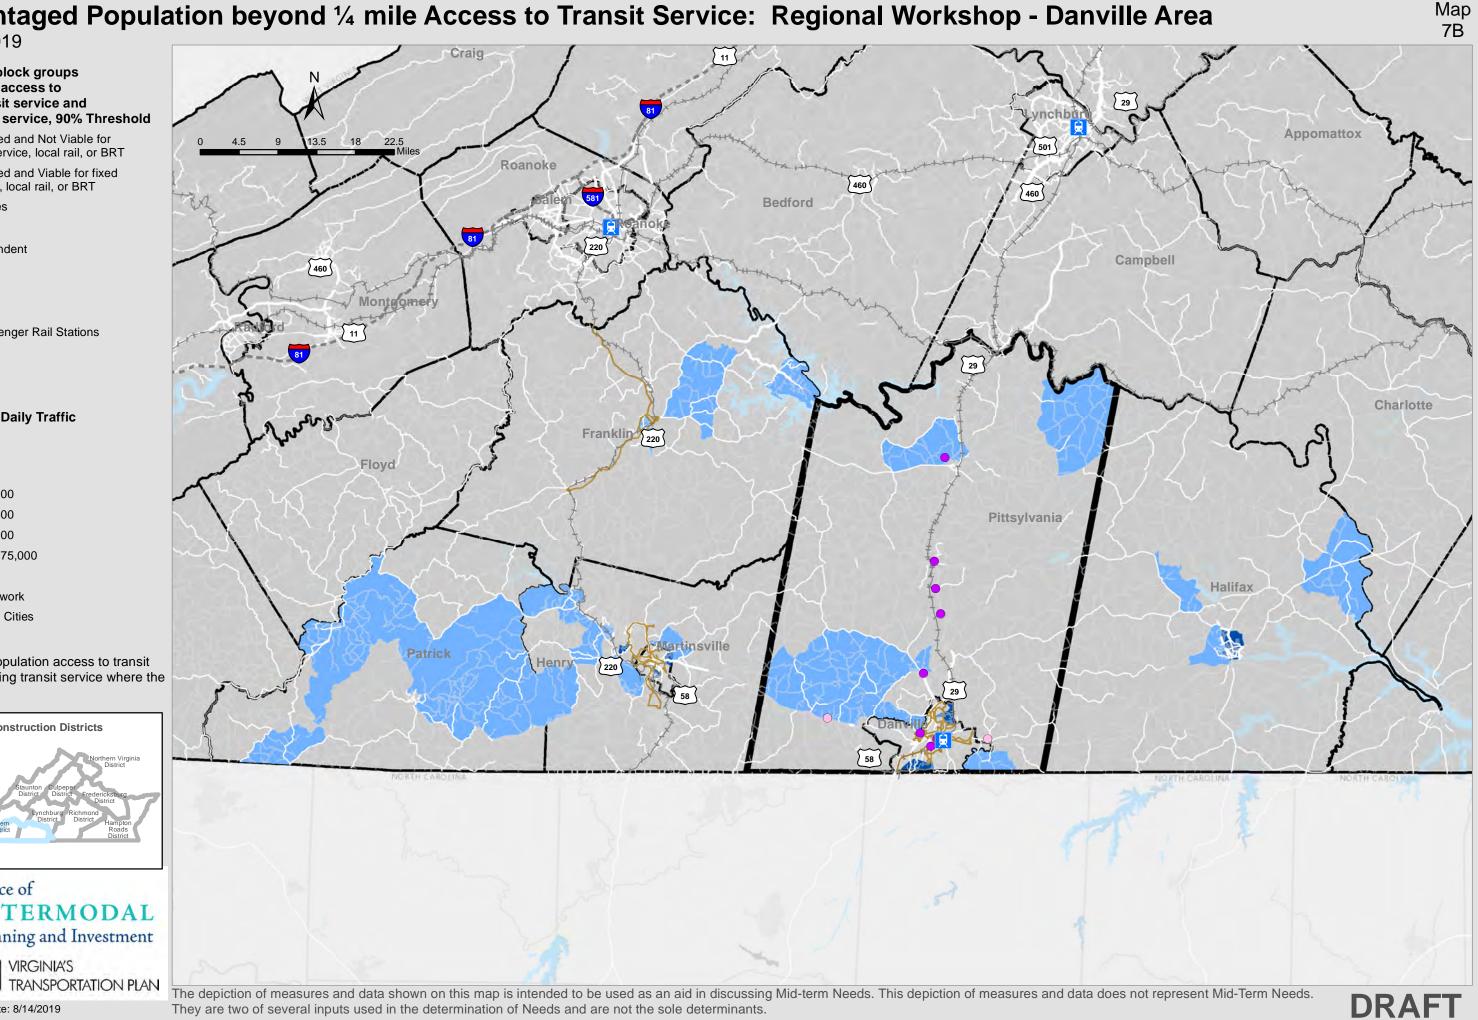

### Disadvantaged Population beyond 1/4 mile Access to Transit Service: Regional Workshop - Danville Area

## Disadvantaged Population beyond 1/4 mile Access to Transit Service: Regional Workshop - Danville Area

August 1, 2019

Date: 8/14/2019

The depiction of measures and data shown on this map is intended to be used as an aid in discussing Mid-term Needs. This depiction of measures and data does not represent Mid-Term Needs. They are two of several inputs used in the determination of Needs and are not the sole determinants.