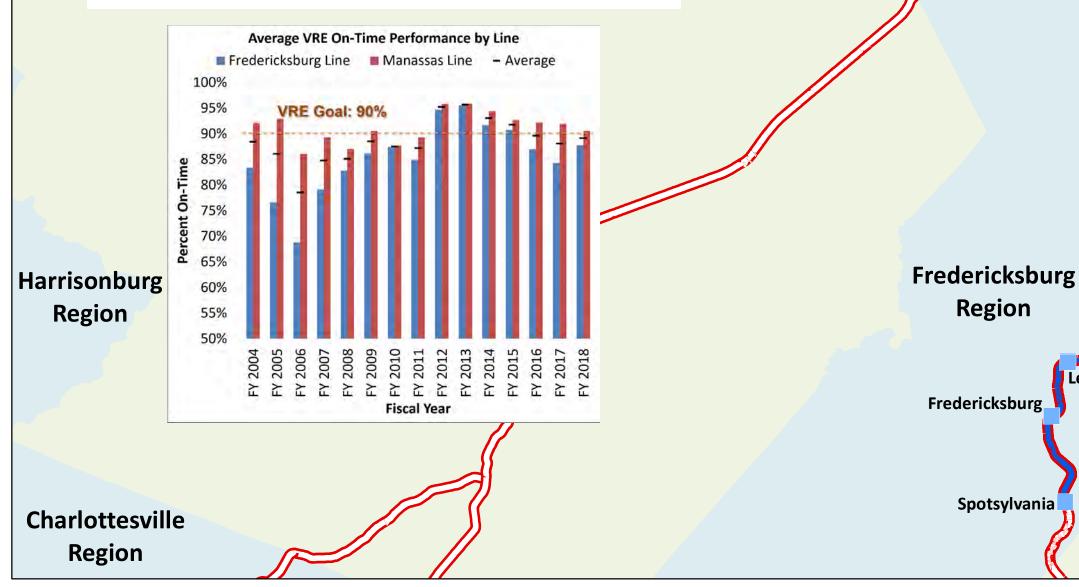

# **Virginia Railway Express On-Time Performance**

- **VRE** Stations
- **VRE** Routes
- Amtrak Routes
- **Regional Networks**

- Average on-time performance has declined since FY 2013 by 7 percentage points to 89%
- The 15-year average on-time performance for VRE is also 89%.
- FY 2018 on-time performance exceeds the average in nine of the past 15 years.
- VRE's on-time performance goal is 90%.
- (Source: VRE on time performance "key metrics" for February 2018)