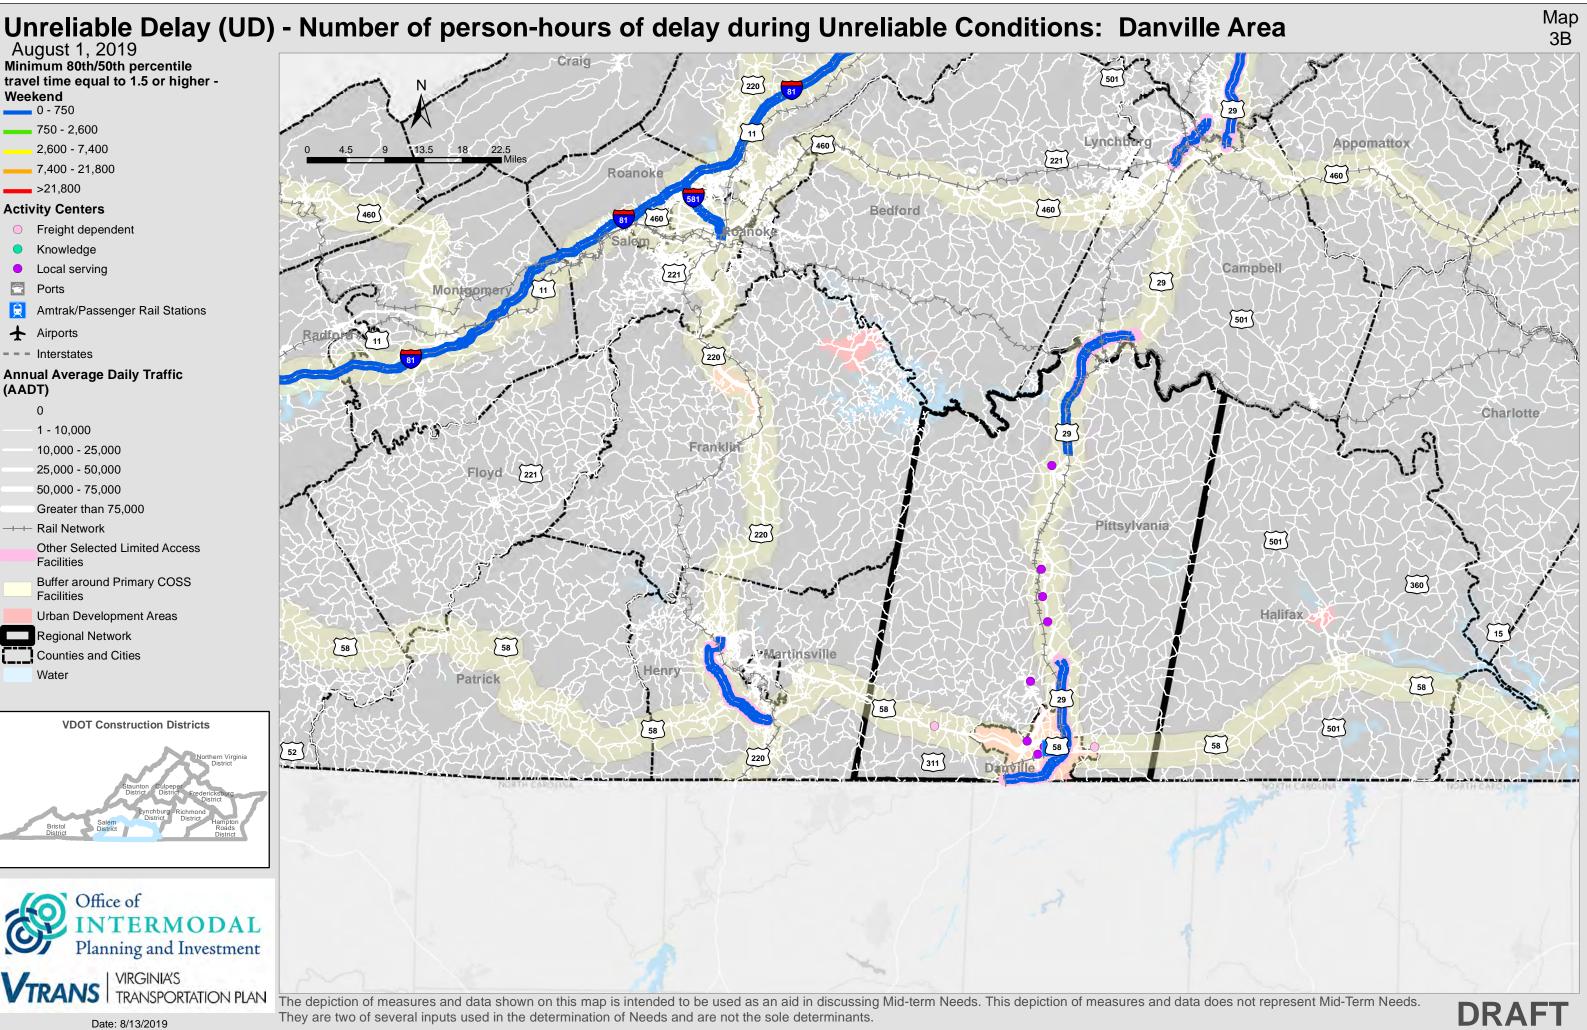

The depiction of measures and data shown on this map is intended to be used as an aid in discussing Mid-term Needs. This depiction of measures and data does not represent Mid-Term Needs. They are two of several inputs used in the determination of Needs and are not the sole determinants.