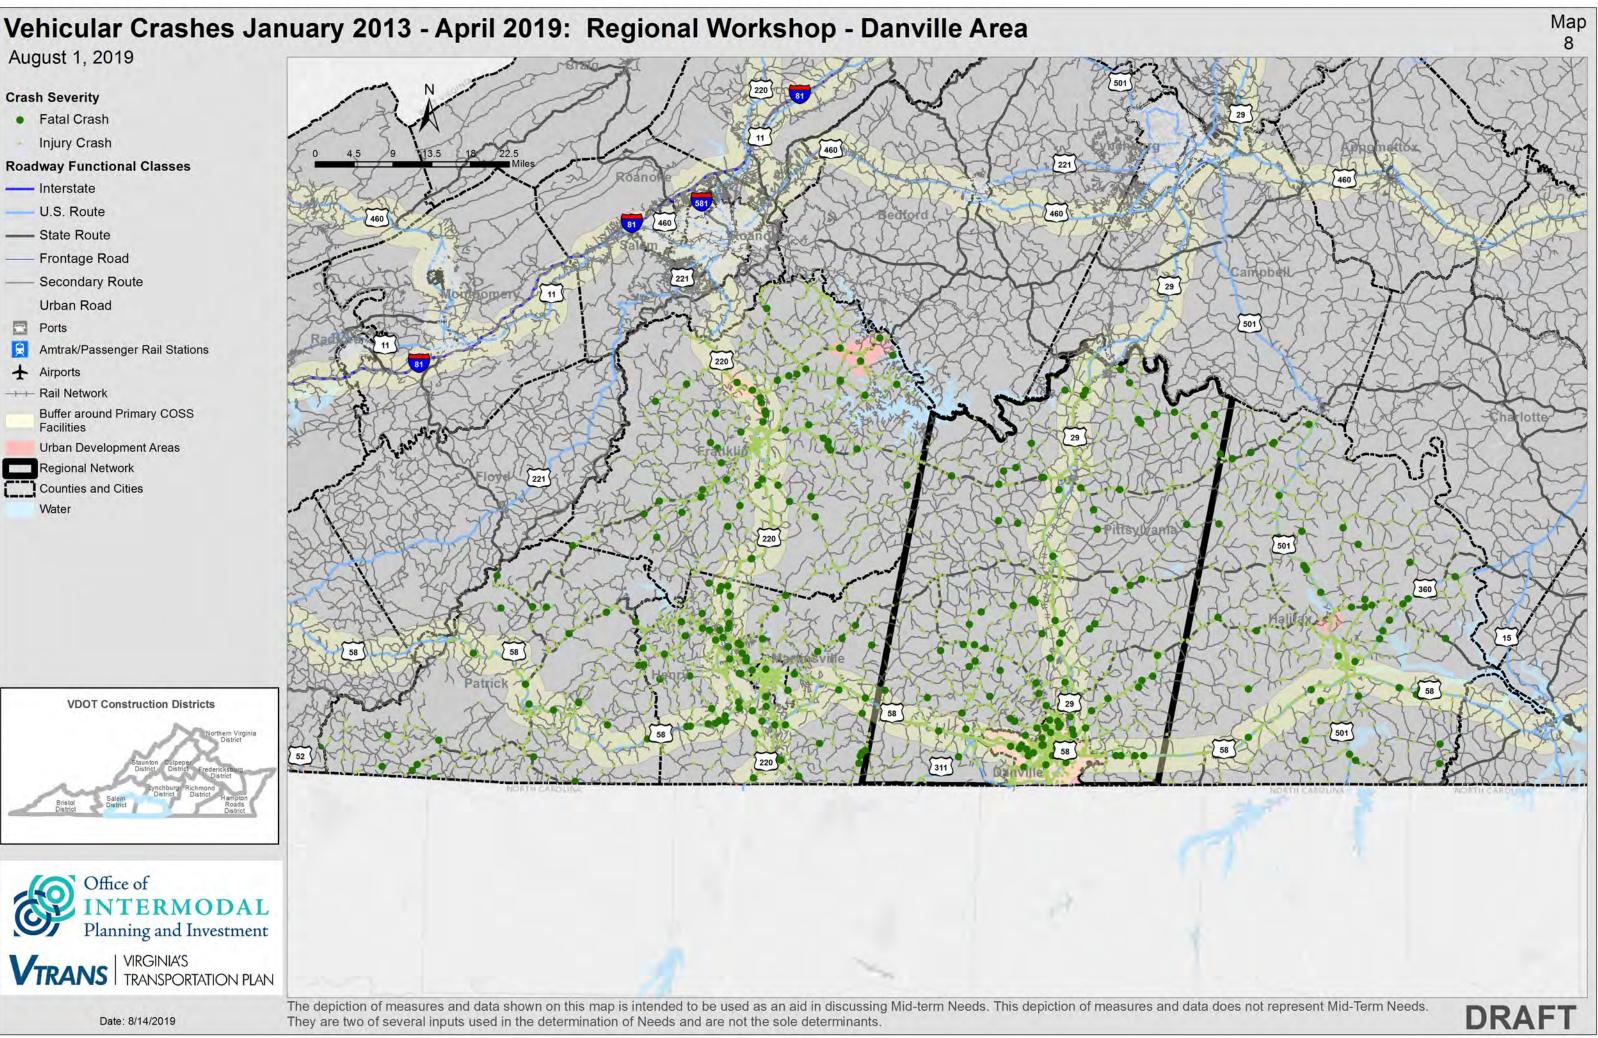

### **Regional Workshop - Danville Area**

The depiction of measures and data shown on this map is intended to be used as an aid in discussing Mid-term Needs. This depiction of measures and data does not represent Mid-Term Needs. They are two of several inputs used in the determination of Needs and are not the sole determinants.