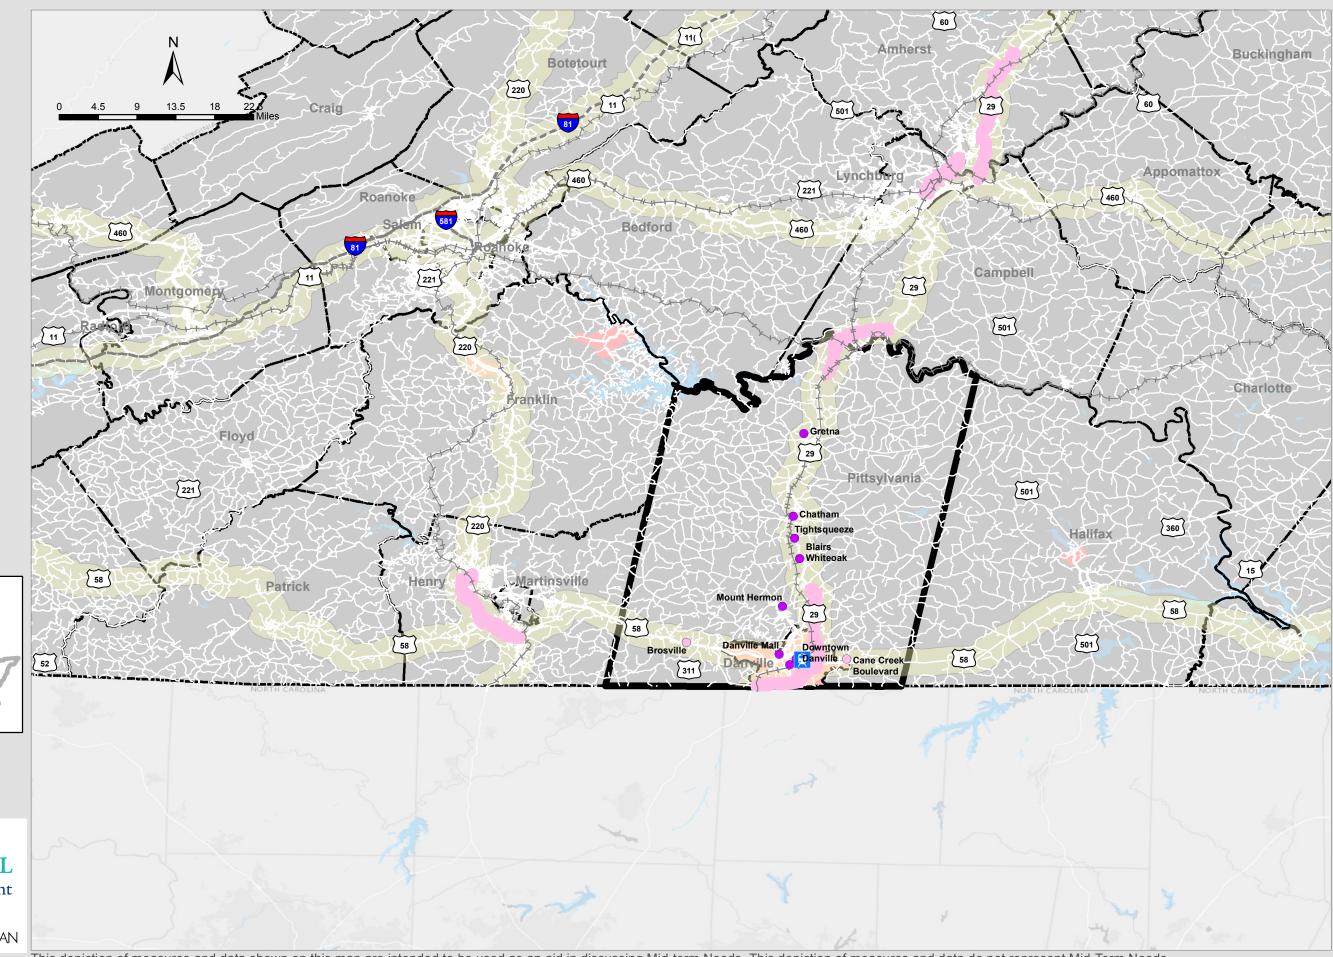

**Regional Workshop - Danville Area** 

August 1, 2019

## **Activity Centers**

Freight dependent

Knowledge

Local serving

Ports

Amtrak/Passenger Rail Stations

**★** Airports

= = = Interstates

(

1 - 10,000

10,000 - 25,000

25,000 - 50,000

50,000 - 75,000

Greater than 75,000

Other Selected Limited Access Facilities

→ → Rail Network

Urban Development

Buffer around Primary COSS

Facilities

Regional Network

Counties and Cities

Water

Date: 8/13/2019

This depiction of measures and data shown on this map are intended to be used as an aid in discussing Mid-term Needs. This depiction of measures and data do not represent Mid-Term Needs. They are one of several inputs used in the determination of Needs and are not the sole determinant.

**DRAFT**